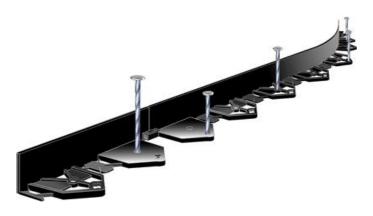

## **B.E.A.S.T. Plastic Paver Edging**

\* Just one piece does both straight lines and curves SPECS:

\* Staggered lattice nailing to ensure maximum hold Wall: 1.65"

\* Extra wide base for increased stability

\* Easy to install with 10" or 12" nails

\* Allows natural vegetation growth

\* 100% recycled plastic

Foot:

Width:

Length

3"

2.5"

8 ft

## 10" steel, non-galvanized landscape spikes.

Available in standard smooth finish, 50# cases or by the each.

Edge Tite Fastner with angled tip.

Angled install strengthens entire system