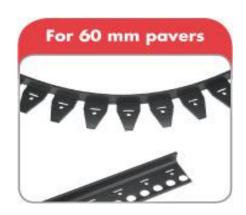

## **Dimex Flex Edge**

SPECS:

Wall: 1.75" Foot: 3.1" Length 7.5 ft

\* Material: Engineered Rigid PVC Alloy

\* Heavy-duty vinyl edge restraint system for 60mm concrete or brick pavers. EdgePro Paver Restraint is designed with a 1.75" vertical wall height for use with most standard pavers.