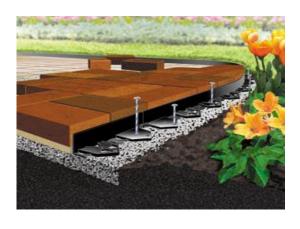

## **B.E.A.S.T. Plastic Paver Edging**

\* Just one piece does both straight lines and curves SPECS:

\* Staggered lattice nailing to ensure maximum hold Wall: 1.65"

\* Extra wide base for increased stability

\* Easy to install with 10" or 12" nails

\* Allows natural vegetation growth

\* 100% recycled plastic

Foot:

Width:

Length

3"

2.5"

8 ft